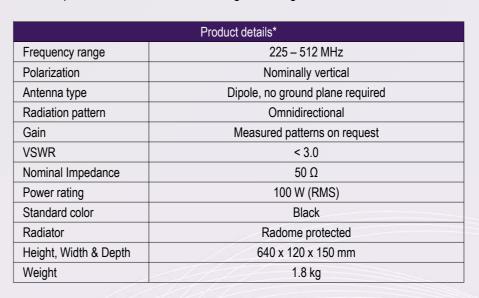

## VHF/UHF Dipole Antenna for Mast Mount WD2250M-B

The WD2250M-B is a highly efficient antenna with an easy to use mast mount adapter. It is very well suited for use with modern SDRs, providing an effective coverage for a range of voice and data communication systems including Have Quick II and SATURN.

- Excellent performance over the entire 225 512 MHz frequency range
- Quick and easy installation to mast environments no additional tools required
- · Compact and robust antenna design for rough environmental conditions

| Installation* |                          |  |  |
|---------------|--------------------------|--|--|
| RF connection | Female N-type            |  |  |
| Mounting      | Onto a Ø 50 - 60 mm mast |  |  |