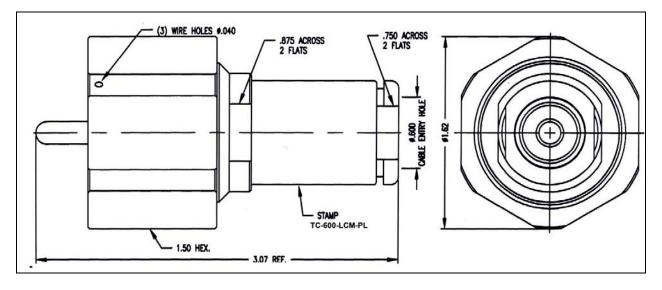

## **I. MATERIALS & FINISHES**

center contact: Gold Plated Brass

outer contact: Nickel Plated Phosphor Bronze

body: Nickel Plated Brass dielectric: Teflon® PTFE gasket: Silicone Rubber

shrink sleeve: Adhesive Lined Polyolefin

attachment: braid clamp

## **II. ELECTRICAL PROPERTIES**

impedance: 50 ohms

working voltage: 5000 vrms (max) vswr: 1.25:1 (max) up to 1 GHz insertion loss:  $0.10 \text{ x} \sqrt{\text{Fghz}}$ 

## Australian Representatives ROJONE, PTY LTD.

Tel: 02 9829 1555 E: sales@rojone.com.au www.rojone.com.au

| Unless otherwise specified, dimensions are in inches. Tolerances are applicable when specified. | Annrovals |     |         | TIMES MICROWAVE SYSTEMS Wallingford, CT 06492                |           |    |         |               |  |
|-------------------------------------------------------------------------------------------------|-----------|-----|---------|--------------------------------------------------------------|-----------|----|---------|---------------|--|
| ified.                                                                                          | Drawn     | JCL | 9/13/02 | (203) 949-8400; (203) 949-8423.Fax<br>www.timesmicrowave.com |           |    |         |               |  |
| These drawings and specifications contain proprietary information                               |           |     |         | TC-600-LCM-PL  Type-LC male plug  for LMR-600-LLPL Cable     |           |    |         |               |  |
| which is the property of                                                                        |           |     |         |                                                              |           |    |         |               |  |
| Times Microwave                                                                                 |           |     |         | Size                                                         | CAGE CODE |    | Drawing | Drawing No.:  |  |
| Systems.                                                                                        |           |     |         | Α                                                            | 6899      | 99 |         | 3190-1221     |  |
|                                                                                                 |           |     |         | Sca                                                          | Scale: NA |    | ev. (-) | Sheet: 1 of 1 |  |