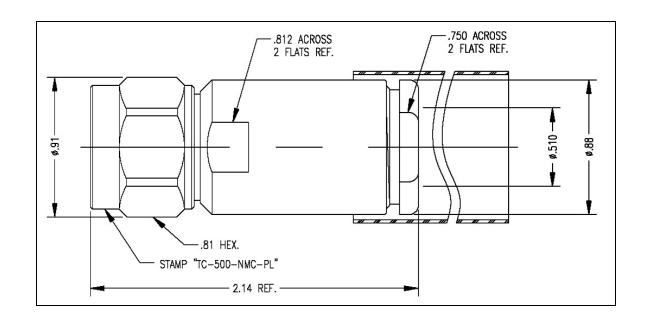

## **I. MATERIALS & FINISHES**

center contact: Gold Plated Brass outer contact: Silver Plated Brass coupling nut: Silver Plated Brass body: Silver Plated Brass dielectric: Teflon® PTFE

gasket: Silicone Rubber

shrink sleeve: Adhesive Lined Polyolefin

attachment: braid clamp

## Australian Representatives ROJONE, PTY LTD.

Tel: 02 9829 1555 E: sales@rojone.com.au www.rojone.com.au

| Unless otherwise specified, dimensions are in inches. Tolerances are applicable when specified. | Annrovals |     |         | TIMES MICROWAVE SYSTEMS Wallingford, CT 06492                |                         |    |         |               |  |
|-------------------------------------------------------------------------------------------------|-----------|-----|---------|--------------------------------------------------------------|-------------------------|----|---------|---------------|--|
| ified.                                                                                          | Drawn     | JCL | 4/19/00 | (203) 949-8400; (203) 949-8423.Fax<br>www.timesmicrowave.com |                         |    |         |               |  |
| These drawings and specifications contain proprietary information which is the property of      |           |     |         | TC-500-NMC-PL  Type-Nmale Plug  for LMR-500-LLPL Cable       |                         |    |         |               |  |
| Times Microwave Systems.                                                                        |           |     |         | Size<br>A                                                    | Size   CAGE CODE   Drav |    | Drawing |               |  |
|                                                                                                 |           |     |         | Scale: NA                                                    |                         | Re | ev. (-) | Sheet: 1 of 1 |  |