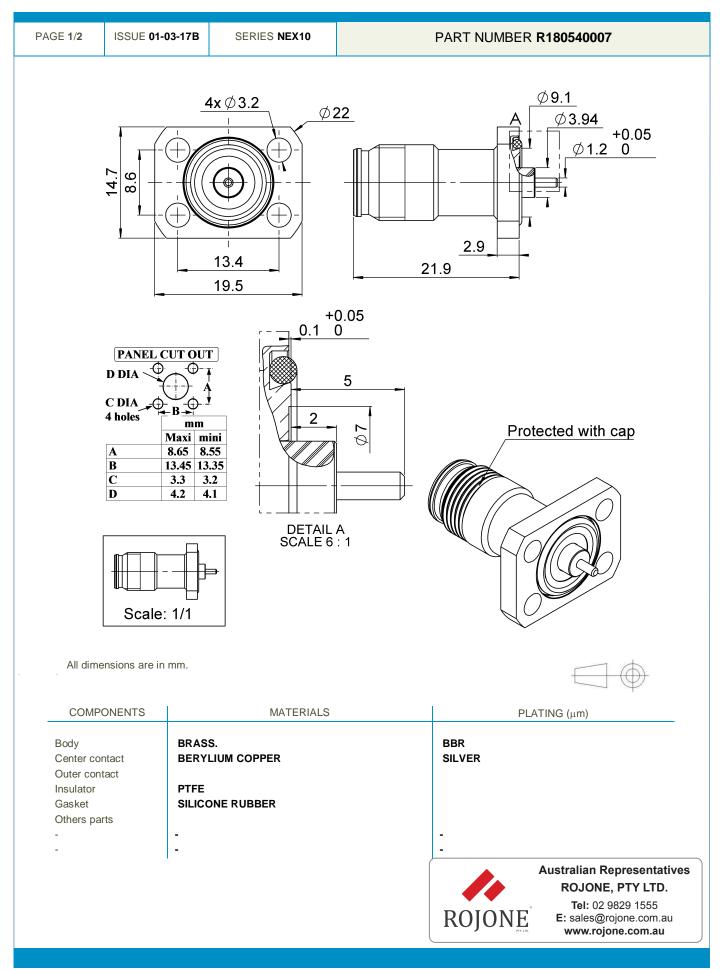

## **Technical Data Sheet**

RECTANGLE FLANGE RECEPTACLE PANEL SEAL WITH CYLINDRICAL CONTACT

This document contains proprietary information and such information shall not be disclosed to any third party for any purpose whatsoever or used for manufacturing purposes without prior written agreement from Radiall. The data defined in this document are given as an indication, in the effort to improve our products; we reserve the right to make any changes judged necessary.