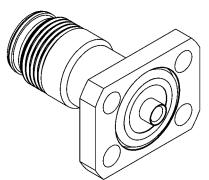

STRAIGHT JACK WITH FLANGE SOLDER TYPE CABLE .085

PAGE **1/2** ISSUE 06-03-17A SERIES NEX10 PART NUMBER **R180415007** 

**DETAIL A** 

SCALE 10:1

All dimensions are in mm.

www.rojone.com.au

|                                                                 |                                              |     |               | The state of the s |
|-----------------------------------------------------------------|----------------------------------------------|-----|---------------|--------------------------------------------------------------------------------------------------------------------------------------------------------------------------------------------------------------------------------------------------------------------------------------------------------------------------------------------------------------------------------------------------------------------------------------------------------------------------------------------------------------------------------------------------------------------------------------------------------------------------------------------------------------------------------------------------------------------------------------------------------------------------------------------------------------------------------------------------------------------------------------------------------------------------------------------------------------------------------------------------------------------------------------------------------------------------------------------------------------------------------------------------------------------------------------------------------------------------------------------------------------------------------------------------------------------------------------------------------------------------------------------------------------------------------------------------------------------------------------------------------------------------------------------------------------------------------------------------------------------------------------------------------------------------------------------------------------------------------------------------------------------------------------------------------------------------------------------------------------------------------------------------------------------------------------------------------------------------------------------------------------------------------------------------------------------------------------------------------------------------------|
| COMPONENTS                                                      | MATERIALS                                    |     |               | PLATING (μm)                                                                                                                                                                                                                                                                                                                                                                                                                                                                                                                                                                                                                                                                                                                                                                                                                                                                                                                                                                                                                                                                                                                                                                                                                                                                                                                                                                                                                                                                                                                                                                                                                                                                                                                                                                                                                                                                                                                                                                                                                                                                                                                   |
| Body Center contact Outer contact Insulator Gasket Others parts | BRASS. BERYLLIUM COPPER PTFE SILICONE RUBBER |     | BBR<br>SILVER |                                                                                                                                                                                                                                                                                                                                                                                                                                                                                                                                                                                                                                                                                                                                                                                                                                                                                                                                                                                                                                                                                                                                                                                                                                                                                                                                                                                                                                                                                                                                                                                                                                                                                                                                                                                                                                                                                                                                                                                                                                                                                                                                |
| -                                                               | -                                            |     |               | Australian Representatives<br>ROJONE, PTY LTD.<br>Tel: 02 9829 1555                                                                                                                                                                                                                                                                                                                                                                                                                                                                                                                                                                                                                                                                                                                                                                                                                                                                                                                                                                                                                                                                                                                                                                                                                                                                                                                                                                                                                                                                                                                                                                                                                                                                                                                                                                                                                                                                                                                                                                                                                                                            |
|                                                                 |                                              | ROJ | ONE           | E: sales@rojone.com.au                                                                                                                                                                                                                                                                                                                                                                                                                                                                                                                                                                                                                                                                                                                                                                                                                                                                                                                                                                                                                                                                                                                                                                                                                                                                                                                                                                                                                                                                                                                                                                                                                                                                                                                                                                                                                                                                                                                                                                                                                                                                                                         |