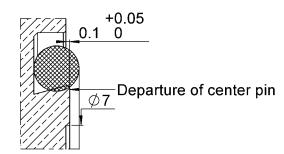

STRAIGHT JACK WITH FLANGE SOLDER TYPE CABLE .085

PAGE **1/2** ISSUE 06-03-17A SERIES NEX10 PART NUMBER **R180415007** 

**DETAIL A** 

SCALE 10:1

All dimensions are in mm.

www.rojone.com.au

|                                                                 |                                              |     |               | The state of the s |
|-----------------------------------------------------------------|----------------------------------------------|-----|---------------|--------------------------------------------------------------------------------------------------------------------------------------------------------------------------------------------------------------------------------------------------------------------------------------------------------------------------------------------------------------------------------------------------------------------------------------------------------------------------------------------------------------------------------------------------------------------------------------------------------------------------------------------------------------------------------------------------------------------------------------------------------------------------------------------------------------------------------------------------------------------------------------------------------------------------------------------------------------------------------------------------------------------------------------------------------------------------------------------------------------------------------------------------------------------------------------------------------------------------------------------------------------------------------------------------------------------------------------------------------------------------------------------------------------------------------------------------------------------------------------------------------------------------------------------------------------------------------------------------------------------------------------------------------------------------------------------------------------------------------------------------------------------------------------------------------------------------------------------------------------------------------------------------------------------------------------------------------------------------------------------------------------------------------------------------------------------------------------------------------------------------------|
| COMPONENTS                                                      | MATERIALS                                    |     |               | PLATING (μm)                                                                                                                                                                                                                                                                                                                                                                                                                                                                                                                                                                                                                                                                                                                                                                                                                                                                                                                                                                                                                                                                                                                                                                                                                                                                                                                                                                                                                                                                                                                                                                                                                                                                                                                                                                                                                                                                                                                                                                                                                                                                                                                   |
| Body Center contact Outer contact Insulator Gasket Others parts | BRASS. BERYLLIUM COPPER PTFE SILICONE RUBBER |     | BBR<br>SILVER |                                                                                                                                                                                                                                                                                                                                                                                                                                                                                                                                                                                                                                                                                                                                                                                                                                                                                                                                                                                                                                                                                                                                                                                                                                                                                                                                                                                                                                                                                                                                                                                                                                                                                                                                                                                                                                                                                                                                                                                                                                                                                                                                |
| -                                                               | -                                            |     |               | Australian Representatives<br>ROJONE, PTY LTD.<br>Tel: 02 9829 1555                                                                                                                                                                                                                                                                                                                                                                                                                                                                                                                                                                                                                                                                                                                                                                                                                                                                                                                                                                                                                                                                                                                                                                                                                                                                                                                                                                                                                                                                                                                                                                                                                                                                                                                                                                                                                                                                                                                                                                                                                                                            |
|                                                                 |                                              | ROJ | ONE           | E: sales@rojone.com.au                                                                                                                                                                                                                                                                                                                                                                                                                                                                                                                                                                                                                                                                                                                                                                                                                                                                                                                                                                                                                                                                                                                                                                                                                                                                                                                                                                                                                                                                                                                                                                                                                                                                                                                                                                                                                                                                                                                                                                                                                                                                                                         |