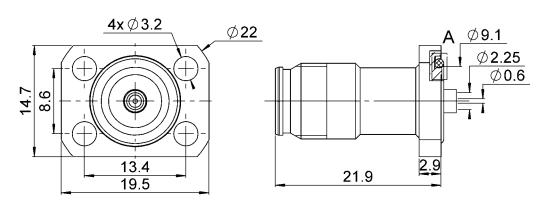

STRAIGHT JACK WITH FLANGE SOLDER TYPE CABLE .085

PAGE **1/2** ISSUE 06-03-17A SERIES NEX10 PART NUMBER **R180415007** 

**DETAIL A** 

SCALE 10:1

All dimensions are in mm.

www.rojone.com.au

|                                                                 |                                              |     |               | The state of the s |
|-----------------------------------------------------------------|----------------------------------------------|-----|---------------|--------------------------------------------------------------------------------------------------------------------------------------------------------------------------------------------------------------------------------------------------------------------------------------------------------------------------------------------------------------------------------------------------------------------------------------------------------------------------------------------------------------------------------------------------------------------------------------------------------------------------------------------------------------------------------------------------------------------------------------------------------------------------------------------------------------------------------------------------------------------------------------------------------------------------------------------------------------------------------------------------------------------------------------------------------------------------------------------------------------------------------------------------------------------------------------------------------------------------------------------------------------------------------------------------------------------------------------------------------------------------------------------------------------------------------------------------------------------------------------------------------------------------------------------------------------------------------------------------------------------------------------------------------------------------------------------------------------------------------------------------------------------------------------------------------------------------------------------------------------------------------------------------------------------------------------------------------------------------------------------------------------------------------------------------------------------------------------------------------------------------------|
| COMPONENTS                                                      | MATERIALS                                    |     |               | PLATING (μm)                                                                                                                                                                                                                                                                                                                                                                                                                                                                                                                                                                                                                                                                                                                                                                                                                                                                                                                                                                                                                                                                                                                                                                                                                                                                                                                                                                                                                                                                                                                                                                                                                                                                                                                                                                                                                                                                                                                                                                                                                                                                                                                   |
| Body Center contact Outer contact Insulator Gasket Others parts | BRASS. BERYLLIUM COPPER PTFE SILICONE RUBBER |     | BBR<br>SILVER |                                                                                                                                                                                                                                                                                                                                                                                                                                                                                                                                                                                                                                                                                                                                                                                                                                                                                                                                                                                                                                                                                                                                                                                                                                                                                                                                                                                                                                                                                                                                                                                                                                                                                                                                                                                                                                                                                                                                                                                                                                                                                                                                |
| -                                                               | -                                            |     |               | Australian Representatives<br>ROJONE, PTY LTD.<br>Tel: 02 9829 1555                                                                                                                                                                                                                                                                                                                                                                                                                                                                                                                                                                                                                                                                                                                                                                                                                                                                                                                                                                                                                                                                                                                                                                                                                                                                                                                                                                                                                                                                                                                                                                                                                                                                                                                                                                                                                                                                                                                                                                                                                                                            |
|                                                                 |                                              | ROJ | ONE           | E: sales@rojone.com.au                                                                                                                                                                                                                                                                                                                                                                                                                                                                                                                                                                                                                                                                                                                                                                                                                                                                                                                                                                                                                                                                                                                                                                                                                                                                                                                                                                                                                                                                                                                                                                                                                                                                                                                                                                                                                                                                                                                                                                                                                                                                                                         |