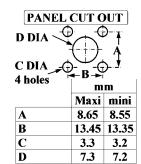

STRAIGHT JACK WITH FLANGE SOLDER TYPE CABLE .085

PAGE **1/2** ISSUE 06-03-17A SERIES NEX10 PART NUMBER **R180415007** 

**DETAIL A** 

SCALE 10:1

All dimensions are in mm.

www.rojone.com.au

|                                                                 |                                              |     |               | The state of the s |
|-----------------------------------------------------------------|----------------------------------------------|-----|---------------|--------------------------------------------------------------------------------------------------------------------------------------------------------------------------------------------------------------------------------------------------------------------------------------------------------------------------------------------------------------------------------------------------------------------------------------------------------------------------------------------------------------------------------------------------------------------------------------------------------------------------------------------------------------------------------------------------------------------------------------------------------------------------------------------------------------------------------------------------------------------------------------------------------------------------------------------------------------------------------------------------------------------------------------------------------------------------------------------------------------------------------------------------------------------------------------------------------------------------------------------------------------------------------------------------------------------------------------------------------------------------------------------------------------------------------------------------------------------------------------------------------------------------------------------------------------------------------------------------------------------------------------------------------------------------------------------------------------------------------------------------------------------------------------------------------------------------------------------------------------------------------------------------------------------------------------------------------------------------------------------------------------------------------------------------------------------------------------------------------------------------------|
| COMPONENTS                                                      | MATERIALS                                    |     |               | PLATING (μm)                                                                                                                                                                                                                                                                                                                                                                                                                                                                                                                                                                                                                                                                                                                                                                                                                                                                                                                                                                                                                                                                                                                                                                                                                                                                                                                                                                                                                                                                                                                                                                                                                                                                                                                                                                                                                                                                                                                                                                                                                                                                                                                   |
| Body Center contact Outer contact Insulator Gasket Others parts | BRASS. BERYLLIUM COPPER PTFE SILICONE RUBBER |     | BBR<br>SILVER |                                                                                                                                                                                                                                                                                                                                                                                                                                                                                                                                                                                                                                                                                                                                                                                                                                                                                                                                                                                                                                                                                                                                                                                                                                                                                                                                                                                                                                                                                                                                                                                                                                                                                                                                                                                                                                                                                                                                                                                                                                                                                                                                |
| -                                                               | -                                            |     |               | Australian Representatives<br>ROJONE, PTY LTD.<br>Tel: 02 9829 1555                                                                                                                                                                                                                                                                                                                                                                                                                                                                                                                                                                                                                                                                                                                                                                                                                                                                                                                                                                                                                                                                                                                                                                                                                                                                                                                                                                                                                                                                                                                                                                                                                                                                                                                                                                                                                                                                                                                                                                                                                                                            |
|                                                                 |                                              | ROJ | ONE           | E: sales@rojone.com.au                                                                                                                                                                                                                                                                                                                                                                                                                                                                                                                                                                                                                                                                                                                                                                                                                                                                                                                                                                                                                                                                                                                                                                                                                                                                                                                                                                                                                                                                                                                                                                                                                                                                                                                                                                                                                                                                                                                                                                                                                                                                                                         |